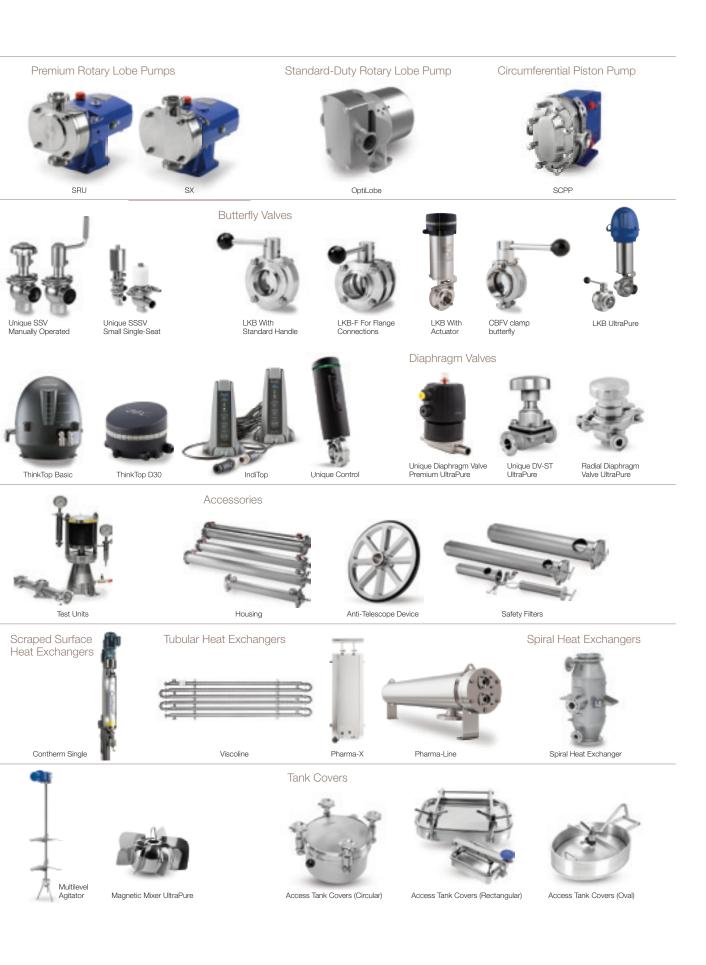

## In good hands

Everything you need close at hand

Standard-Duty Centrifugal Pump

Liquid Ring Pump

LKH Multistage

LKH UltraPure

SolidC UltraPure

SolidC

MR

Unique SSV Aseptic

Unique SSV ATEX

Unique SSV Long-Stroke

Unique SSV Tangential

Unique SSV Two-Step

Unique SSV Reverse-Acting

Automation and Monitoring

Special Valves

LKC UltraPure

Unique Sampling

LKAP Air-Operated

LKUV-2 Air-Releif

Membranes

LKBV Air-Blow

MH Shutter

Unique SSV Tank Outlet

ThinkTop

Tri-Clover UltraPure Package

Tubes and Fittings

Spiral Membrane

Plate and Frame Membrane (Unit)

Flat Sheets

AlfaVap

Fusion-Bonded Plate Heat Exchangers

Welded Plate Heat Exchanger

Compabloc Condenser

Sterilohm Standard PR

Toftejorg SaniJet 20

Toftejorg SaniJet 25

Toftejorg SaniMidget SB UltraPure

Agitators and Mixers

Hybrid Powder Mixer

Rotary Jet Mixer

Agitator ALS

Agitator ALB

Flow Meter

Transmitter

Thermometer

Potentiometric Level Transmitter

Tank Accessories

Sight Glasses

Tank Feet

## Product overview

This page folds out for an at-a-glance look at selected parts of Alfa Laval's offering for hygienic applications.

Visit www.alfalaval.com for a complete picture of our broad product portfolio. By selecting "Products", you can obtain up-to-date information and product documentation – sorted by product category or to match your business and its needs.