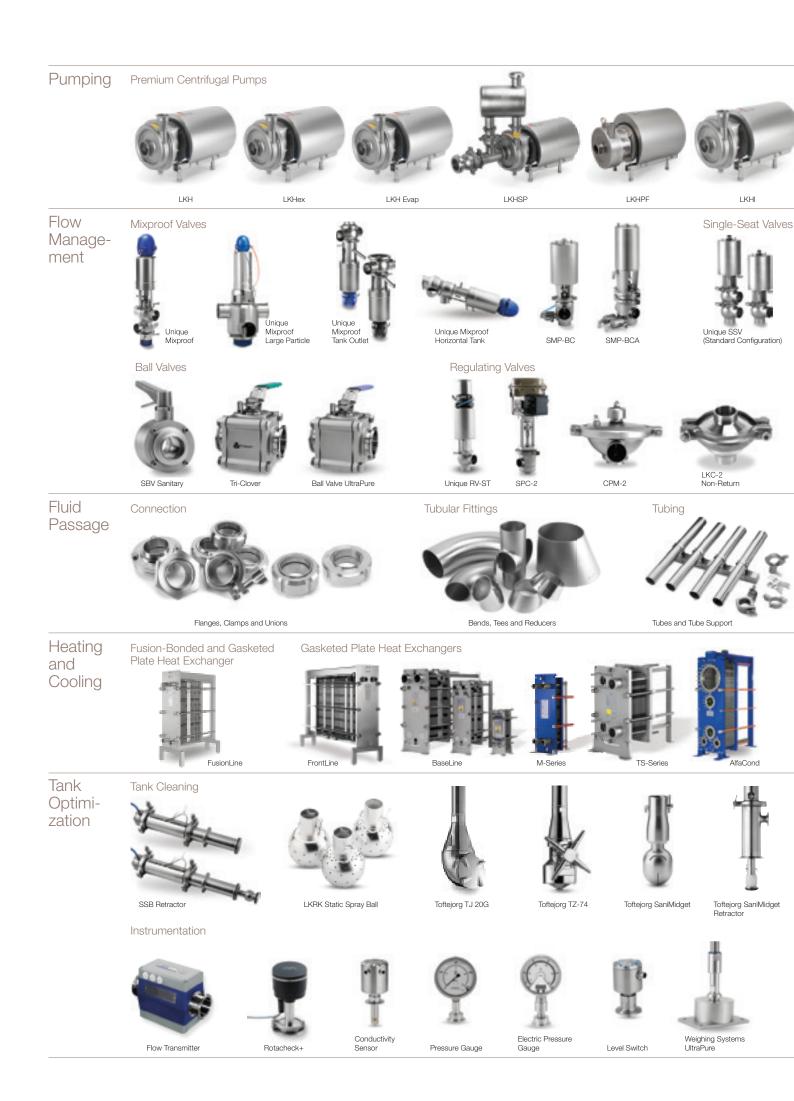

## Product overview

This page folds out for an at-a-glance look at selected parts of Alfa Laval's offering for hygienic applications.

Visit www.alfalaval.com for a complete picture of our broad product portfolio. By selecting "Products", you can obtain up-to-date information and product documentation – sorted by product category or to match your business and its needs.

## In good hands

Everything you need close at hand

Standard-Duty Centrifugal Pump

Liquid Ring Pump

LKH Multistage

LKH UltraPure

SolidC UltraPure

SolidC

MR

Unique SSV Aseptic

Unique SSV ATEX

Unique SSV Long-Stroke

Unique SSV Tangential

Unique SSV Two-Step

Unique SSV Reverse-Acting

Automation and Monitoring

Special Valves

LKC UltraPure

Unique Sampling

LKAP Air-Operated

LKUV-2 Air-Releif

Membranes

LKBV Air-Blow

MH Shutter

Unique SSV Tank Outlet

ThinkTop

Tri-Clover UltraPure Package

Tubes and Fittings

Spiral Membrane

Plate and Frame Membrane (Unit)

Flat Sheets

AlfaVap

Fusion-Bonded Plate Heat Exchangers

Welded Plate Heat Exchanger

Compabloc Condenser

Sterilohm Standard PR

Toftejorg SaniJet 20

Toftejorg SaniJet 25

Toftejorg SaniMidget SB UltraPure

Agitators and Mixers

Hybrid Powder Mixer

Rotary Jet Mixer

Agitator ALS

Agitator ALB

Flow Meter

Transmitter

Thermometer

Potentiometric Level Transmitter

Tank Accessories

Sight Glasses

Tank Feet